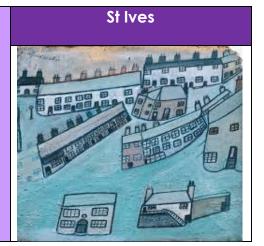

Wallis' Gallery

| Primary Colours | Red, blue and yellow are the primary colours. They are used to make other colours. |  |  |
|-----------------|------------------------------------------------------------------------------------|--|--|
| Value           | The darkness or lightness of elements in an artwork.                               |  |  |
| Technique       | A way of doing something.                                                          |  |  |